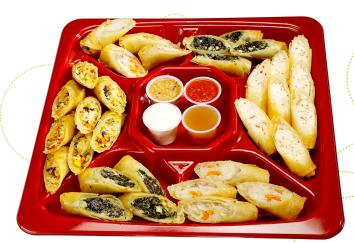

# **Eggroll Platter**

Eggroll Platters are perfect for sharing with friends & family. With Eggroll Select Platters, you get to choose 4 of your very favorite eggroll flavors.

#### "Share an Eggroll Platter together" **Eggroll Platter**

Great for parties, barbecues,

\* Serves 3 people. (16 eggrolls per platter)

32.00

11.00

8.00

12.00

6.00

8.50

6.00

6.00

3.50

5.00

movie, and family nights

We slice them in half to make sharing more fun!