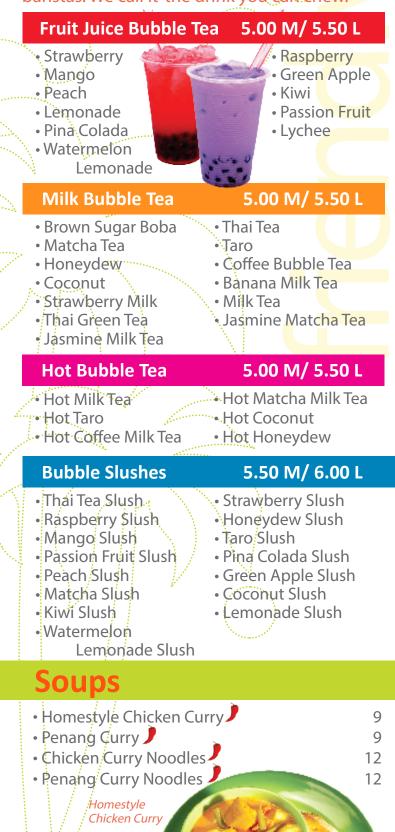

## **Bubble Tea**

Bubble Teas are fun, fruitilicious tea drinks served with sweet, chewy tapioca pearls. Each order is individually mixed & shakened by our baristas. We call it 'the drink you can chew'