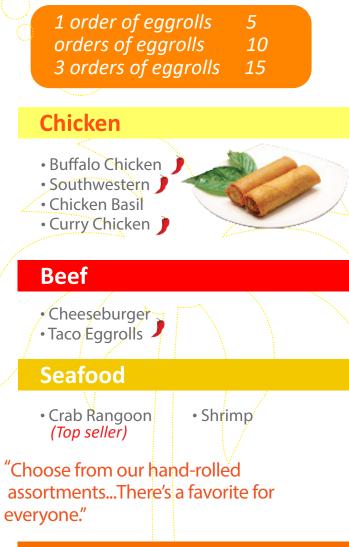

# **Signature Eggrolls**

We're artisans of eggrolls. Each is handrolled with fresh, select incredients and cooked to a golden crisp. There's also one more essential ingredient; we roll them with an abundance of pride.

#### Pork

- Classic
- Peking Eggrolls • Pizza Eggrolls

#### Vegetarian

- Broccoli & Cheese 🔹 Samosa 🌶
- Spinach & Feta Veggie
- Mac & Cheese (NEW)
- \* This take-out menu may not reflect the latest prices.