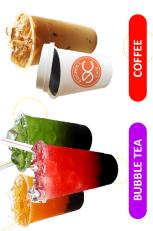

#### Lattes

Here at Eggroll we take espresso very seriously. Our trained baristas measure, freshly grind, and hand tamp every espresso with precision, then steam milk to make the perfect silky smooth consistency. One taste you will fall in love with lattes all over again.

## **Bubble Tea**

Bubble Teas are fun, fruitilicious tea drinks served with sweet, chewy tapioca pearls. Each order is individually mixed & shakened by our baristas. We call it 'the drink you can chew'