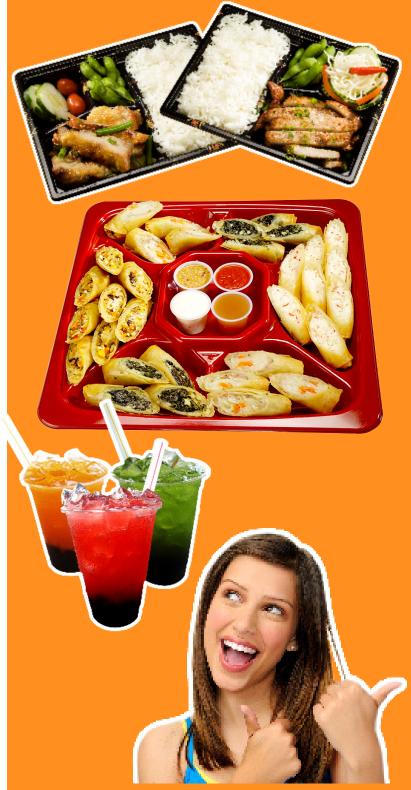

## **Bento Meals**

Our authentic rice entrees are complete & balanced meals. They're prepared with fresh ingredients & served hot. Choose from our delectable

| Supreme Beef<br>Chicken Teriyaki     |
|--------------------------------------|
| • General Gao's Chicken (Top seller) |
| • Chicken Teriyaki                   |
| Supreme Beef (Top seller)            |
| • Chicken Katsu                      |
| • Korean Spicy Pork 🏓 👘 🖉            |
| Island Chicken (Top seller)          |
| • Okinawa BBQ (Pork)                 |
|                                      |

# **Eggroll Platter**

Eggroll Platters are perfect for sharing with friends & family. With Eggroll Select Platters, you get to choose 4 of your very favorite eggroll flavors.

#### "Share an Eggroll Platter together" **Eggroll Platter**

Great for parties, barbecues,

\* Serves 3 people. (16 eggrolls per platter)

32.00

11.00

8.00

12.00

6.00

## **Bubble Tea**

Bubble Teas are fun, fruitilicious tea drinks served with sweet, chewy tapioca pearls. Each order is individually mixed & shakened by our baristas. We call it 'the drink you can chew'