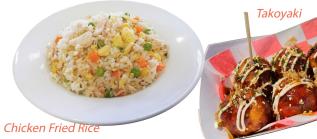

# **Street Foods**

- Chicken Fried Rice • Japanese Curry Fries (Top seller)
- Pulled Pork Fries
- Potato Korokke
- Takovaki
- Sea Salt Edamame
- Sweet Chili Edamame
- Steamed Jasmine Rice
- Curry Rice