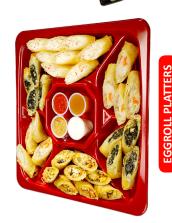

# **Eggroll Platter**

Eggroll Platters are perfect for sharing with friends & family. With Eggroll Select Platters, you get to choose 4 of your very favorite eggroll flavors.

"Share an Eggroll Platter together"

### **Eggroll Platter**

\* Serves 3 people Great for parties, (16 eggrolls per platter) barbecues,

movie, and family nights

We slice them in half to make sharing more fun!