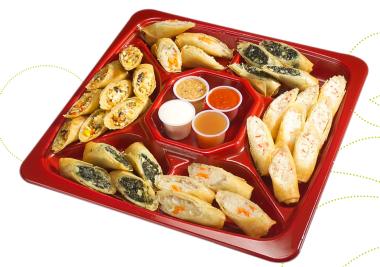

# **Eggroll Platter**

Eggroll Platters are perfect for sharing with friends & family. With Eggroll Select Platters, you get to choose 4 of your very favorite eggroll flavors.

"Share an Eggroll Platter together"

### **Eggroll Platter**

\* Serves 3 people Great for parties, (16 eggrolls per platter) barbecues,

movie, and family nights

We slice them in half to make sharing more fun!