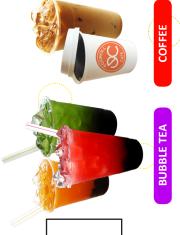

# **Gourmet Coffee & Tea**

Take your time...indulge in a hot cup of coffee or sip into some refreshing iced tea.

| 2.50 / 3.00 |
|-------------|
| 2.50 / 3.00 |
| 2.50 / 3.00 |
| 2.50 / 3.00 |
| 2.50 / 3.00 |
| 2.50 / 3.00 |
| 2.50 / 3.00 |
| 2.50 / 3.00 |
| 4.50 / 5.00 |
| 4.50 / 5.00 |
|             |

# **Bubble Tea**

Bubble Teas are fun, fruitilicious tea drinks served with sweet, chewy tapioca pearls. Each order is individually mixed & shakened by our baristas. We call it 'the drink you can chew.'