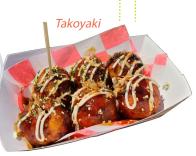

# **Lite Bites**

| Chicken Fried Rice                                    | 10.00 |
|-------------------------------------------------------|-------|
| <ul> <li>Japanese Curry Fries (Top seller)</li> </ul> | 7.50  |
| Potato Korokke                                        | 5.00  |
| <ul><li>Takoyaki</li></ul>                            | 8.00  |
| <ul> <li>Sea Salt Edamame</li> </ul>                  | 6.00  |
| <ul> <li>Sweet Chili Edamame</li> </ul>               | 6.00  |
| <ul> <li>Steamed Jasmine Rice</li> </ul>              | 2.00  |